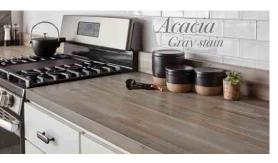

## beauty more becoming

The natural beauty of Rynone CenterPointe is available in your choice of two wood offerings.

Hevea wood adds warmth and elegance, with either side of the countertop available to you, giving you more flexibility for a personalized look to match any design aesthetic. Acacia wood has a wood grain variation that brings unique beauty and sophistication. Like Hevea, either side of the Acacia countertop can be used. One side is light with dark grains and the other is dark with light grains.