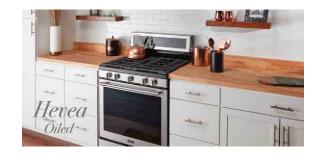

## beauty more becoming

The natural beauty of Rynone CenterPointe is available in your choice of two wood offerings.

Hevea wood adds warmth and elegance, with either side of the countertop available to you, giving you more flexibility for a personalized look to match any design aesthetic. Acacia wood has a wood grain variation that brings unique beauty and sophistication. Like Hevea, either side of the Acacia countertop can be used. One side is light with dark grains and the other is dark with light grains.