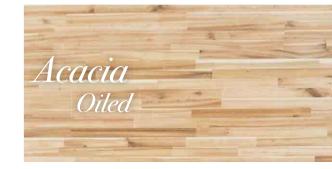

## beauty more becoming

The natural beauty of Rynone CenterPointe is available in your choice of two wood offerings.

Hevea wood adds warmth and elegance, with either side of the countertop available to you, giving you more flexibility for a personalized look to match any design aesthetic. Acacia wood has a wood grain variation that brings unique beauty and sophistication. Like Hevea, either side of the Acacia countertop can be used. One side is light with dark grains and the other is dark with light grains.