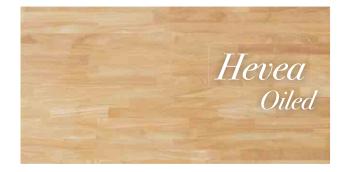

## beauty more becoming

The natural beauty of Rynone CenterPointe is available in your choice of two wood offerings.

Hevea wood adds warmth and elegance, with either side of the countertop available to you, giving you more flexibility for a personalized look to match any design aesthetic. Acacia wood has a wood grain variation that brings unique beauty and sophistication. Like Hevea, either side of the Acacia countertop can be used. One side is light with dark grains and the other is dark with light grains.