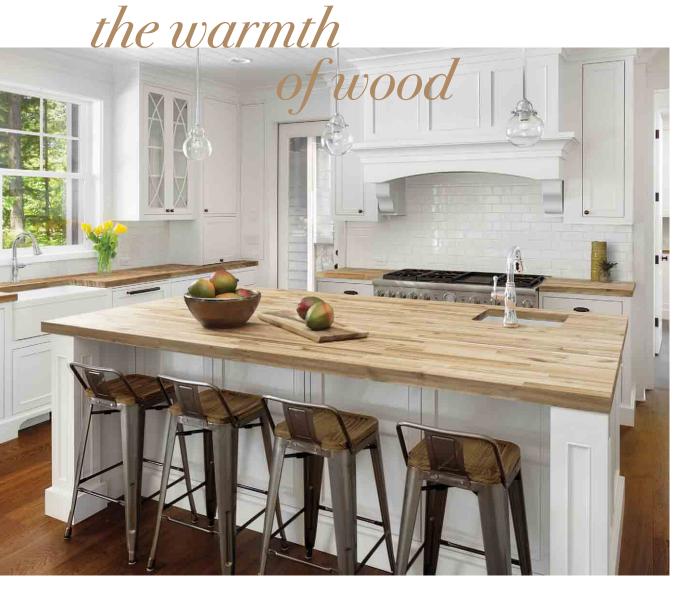

## beauty more becoming

The natural beauty of Rynone CenterPointe is available in your choice of two wood offerings.

Hevea wood adds warmth and elegance, with either side of the countertop available to you, giving you more flexibility for a personalized look to match any design aesthetic. Acacia wood has a wood grain variation that brings unique beauty and sophistication. Like Hevea, either side of the Acacia countertop can be used. One side is light with dark grains and the other is dark with light grains.