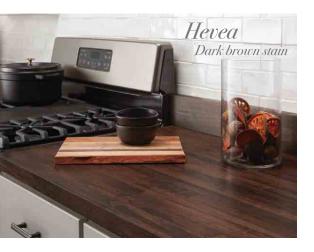

## beauty more becoming

The natural beauty of Rynone CenterPointe is available in your choice of two wood offerings.

Hevea wood adds warmth and elegance, with either side of the countertop available to you, giving you more flexibility for a personalized look to match any design aesthetic. Acacia wood has a wood grain variation that brings unique beauty and sophistication. Like Hevea, either side of the Acacia countertop can be used. One side is light with dark grains and the other is dark with light grains.