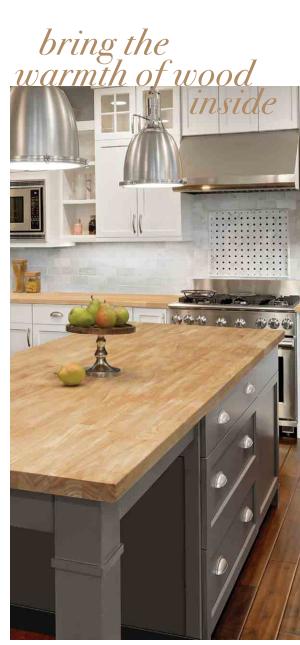

Warm is simply more welcoming. Which is why the warmth and natural beauty of Rynone CenterPointe<sup>TM</sup> real wood countertops, and backsplashes are the natural choice for your home.

What's more, Rynone CenterPointe countertops can be stained for a look that truly makes the wood your own. A personalized look is the perfect finishing touch.

## For half a century

Rynone has created beautiful countertop surfaces for homes across the country. With Rynone CenterPointe wood countertops and backsplashes, that tradition of enduring beauty continues.