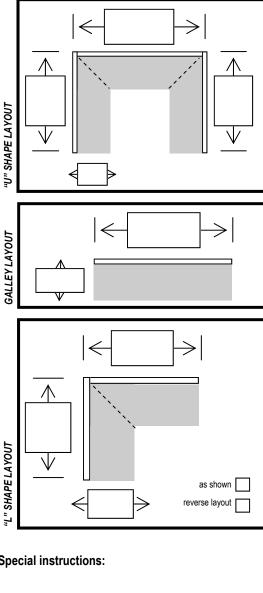

| <b>POSTFORM HPL</b>                                                                                                                                                                                                                                                                                                       |                   |     |
|---------------------------------------------------------------------------------------------------------------------------------------------------------------------------------------------------------------------------------------------------------------------------------------------------------------------------|-------------------|-----|
| <b>ARYNONE</b><br>Cultured Marble, Natural Stone,<br>Laminate Countertops & Casegoods COUNTERTOP                                                                                                                                                                                                                          | ч                 |     |
| <ul> <li>Please completely fill in all information to ensure your quote can be returned accurately and in a timely manner.</li> <li>ONLY ONE COUNTERTOP ORDER per form unless tops are identical</li> <li>All miters shipped unassembled with hardware and instructions</li> <li>Additional layouts by request</li> </ul> | "U" SHAPE LAYOU1  |     |
| Company:                                                                                                                                                                                                                                                                                                                  |                   |     |
| City, State:                                                                                                                                                                                                                                                                                                              | DUT               |     |
| PO # /Job #:                                                                                                                                                                                                                                                                                                              | 'LAYC             |     |
| Contact Name:                                                                                                                                                                                                                                                                                                             | ЗАLLEY LAYOUT     |     |
| Phone #:                                                                                                                                                                                                                                                                                                                  | G                 |     |
| Account #:                                                                                                                                                                                                                                                                                                                |                   |     |
| TOTAL PIECES:                                                                                                                                                                                                                                                                                                             |                   |     |
| LAMINATE MATERIAL CHOICE:                                                                                                                                                                                                                                                                                                 |                   |     |
| Color number:                                                                                                                                                                                                                                                                                                             | F                 |     |
| Finish code:                                                                                                                                                                                                                                                                                                              | 4 YOL             |     |
| Color name:                                                                                                                                                                                                                                                                                                               | PELJ              |     |
| SUBSTRATE MATERIAL CHOICE:                                                                                                                                                                                                                                                                                                | "L" SHAPE LA YOUT |     |
| PROFILE OPTIONS:<br>□ No Drip □ Waterfall<br>□ Other                                                                                                                                                                                                                                                                      | Spee              | cia |
| FINISHED ENDS:<br>x = Mark all finished ends. Ends not marked will be left raw.<br>Front edge is always finished.                                                                                                                                                                                                         |                   |     |