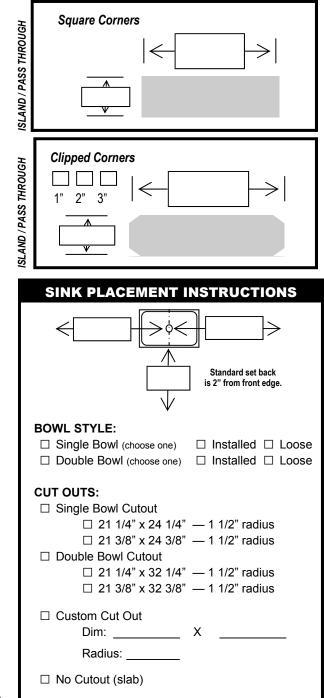

## BOWL PLACEMENT:

O = Mark bowl placement on drawing and complete Sink Placement section to the right.

Use additional sheet for drawing special quotes. This form must also be submitted when sending drawn requests.