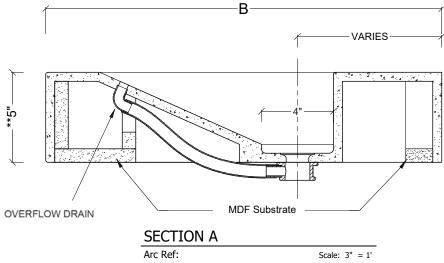

| Thickness:5" Drop EdgeFinish:Matte FinishEdge Type:Eased EdgeSubstrate:MDF  |  |
|-----------------------------------------------------------------------------|--|
| Quantity:                                                                   |  |
| Material:                                                                   |  |
| Color:                                                                      |  |
| Faucet Drilling:                                                            |  |
| A – Overall Length:                                                         |  |
| <b>B</b> – Front to Back Depth:                                             |  |
| <b>C</b> – Left Deck Sidebar: $\bigcirc$ 5" Default $\bigcirc$ Other:       |  |
| <b>D</b> – Right Deck Sidebar: $\bigcirc$ 5" Default $\bigcirc$ Other:      |  |
| Wall Mounting Kit: O Yes O No                                               |  |
| Backsplash: ONone O4" OOther:                                               |  |
| Endsplash: $\bigcirc$ None $\bigcirc$ Left $\bigcirc$ Right $\bigcirc$ Both |  |
| FOR INTERNAL USE ONLY                                                       |  |
| OAPPROVED                                                                   |  |
| O NOT APPROVED                                                              |  |
| O APPROVED AS NOTED                                                         |  |
| SIGNATURE                                                                   |  |
| DATE                                                                        |  |