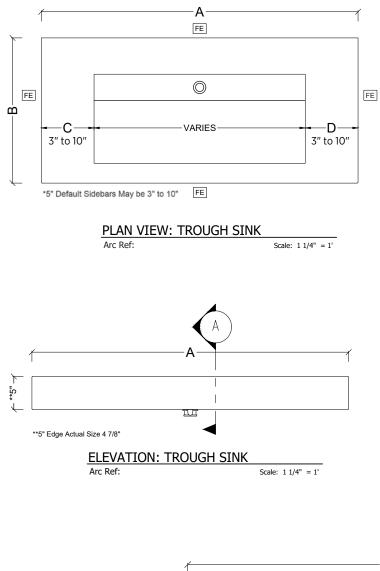

| Thickness:5" Drop EdgeFinish:Matte FinishEdge Type:Eased EdgeSubstrate:MDF  |  |
|-----------------------------------------------------------------------------|--|
| Quantity:                                                                   |  |
| Material:                                                                   |  |
| Color:                                                                      |  |
| Faucet Drilling:                                                            |  |
| A – Overall Length:                                                         |  |
| <b>B</b> – Front to Back Depth:                                             |  |
| <b>C</b> – Left Deck Sidebar: $\bigcirc$ 5" Default $\bigcirc$ Other:       |  |
| <b>D</b> – Right Deck Sidebar: $\bigcirc$ 5" Default $\bigcirc$ Other:      |  |
| Wall Mounting Kit: O Yes O No                                               |  |
| Backsplash: ONone O4" OOther:                                               |  |
| Endsplash: $\bigcirc$ None $\bigcirc$ Left $\bigcirc$ Right $\bigcirc$ Both |  |
| FOR INTERNAL USE ONLY                                                       |  |
| OAPPROVED                                                                   |  |
| O NOT APPROVED                                                              |  |
| O APPROVED AS NOTED                                                         |  |
| SIGNATURE                                                                   |  |
| DATE                                                                        |  |