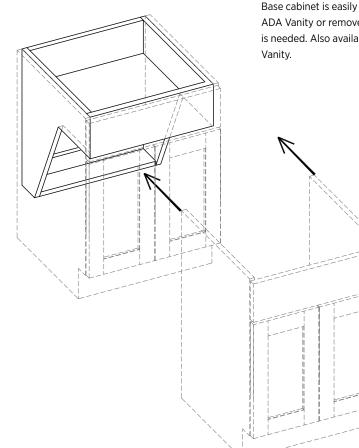

## **BASE CABINET**

Base cabinet is easily installed over the ADA Vanity or removed when accessibility is needed. Also available without the ADA Vanity.

## VANITY CABINET ASSEMBLED

Two smart vanity options in one clever, compact design.