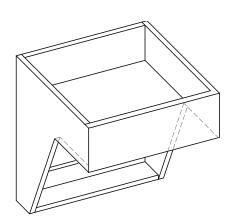

#### ADA VANITY

ADA vanity is available by itself without the removable base cabinet.

## **BASE CABINET**

Base cabinet is easily installed over the ADA Vanity or removed when accessibility is needed. Also available without the ADA Vanity.