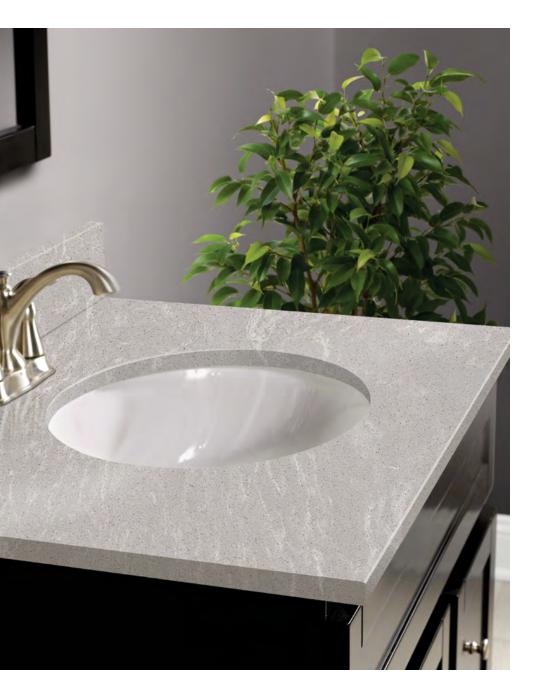

# ENGINEERED STONE VANITY TOPS

ELEGANT. BEAUTIFUL. MODERN.

Ease of care and elegant design are built into Engineered Stone Vanity Tops, providing you with long-lasting beauty and exceptional value. Reclaimed natural marble is formulated with heat and pressure, creating an environmentally friendly countertop option. It's engineered to be more resilient than cultured marble while delivering the traditional look and feel of natural marble and granite slabs — at a fraction of the cost.

### **OPTIONS**

- 5 Colors
- %" Thickness
- Standard Lengths:
  25", 31", 37", 43", 49", 61" and 73"
- Standard Depths: 19¼" and 22¼"
- Custom Sizes up to 95"
- Undermount Porcelain Bowls in Oval or Rectangular
- Custom Bowl Cutouts Available
- Standard Eased Edge
- 4 Custom Edge Profiles
- 4" Loose Backsplash