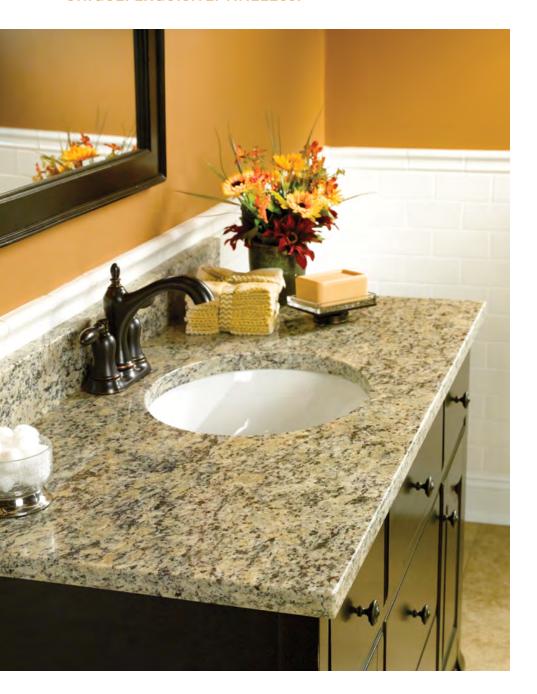

# **GRANITE** VANITY TOPS

Rynone Granite Vanity Tops are manufactured from the finest granite available. Granite is an ultra-tough solid surface with color and pattern running throughout the stone for a striking appearance. It requires only simple care to remain beautiful, functional and stylish for years to come. It's an investment in beauty you'll be happy you made.

#### PERFECT FOR

- Home Bathrooms
- Multi-Unit Residences
- Hospitality Facilities
- Any Upscale Vanity

### OPTIONS

- 12 Colors
- 2cm and 3cm Thickness
- Standard Lengths: 25", 31", 37", 43", 49", 61" and 73"
- Custom Sizes up to 110" long
- Standard Depths: 19¼" and 22¼"
- Undermount Porcelain Bowls in
- Oval or Rectangular
- Custom Bowl Cutouts Available
- Standard Eased Edge
- 4 Custom Edge Profiles 4" Loose Backsplash

## EIGHT REASONS TO CHOOSE RYNONE GRANITE VANITY TOPS

- 1 Timeless Style / Enduring, stunning looks that complement any bathroom design.
- 2 | Natural Beauty / Each surface uniquely special.
- 3 | **High-End Effect** / Luxurious appearance that makes a statement and enhances home value.
- 4 Wide Selection / Available in an array of beautiful, striking colors and patterns.
- 5 | **Easy Care** / Easy to keep clean and sanitary to avoid bacterial contamination.
- 6 | Highly Durable / Hard, long-lasting surface that resists staining and retains its beauty for many years.
- 7 Wise Investment / No one can match the quality, workmanship and value of a Rynone Granite Vanity Top.
- 8 Sustainably Made / Rynone uses eco-friendly processes to manufacture its vanity tops.