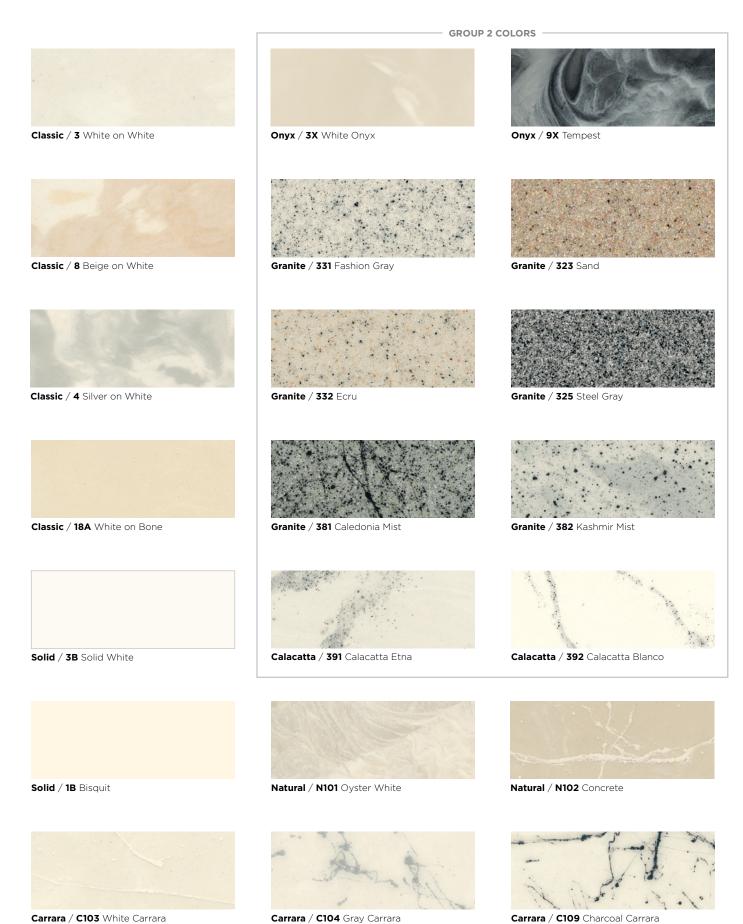

## **OPTIONS**

- 24 Colors
- Pair Any Color Vanity Top With White or Biscuit Color Bowl
- Available In Gloss or Satin Finish
- Standard Depths: 19", 22", Plus 19" X 17"
- Custom Sizes up to 144"
- 5 Integral Bowl Options
- Standard Eased Edge
- Loose Or Integral Backsplash
- · Aprons, Notches and Cutouts
- ADA-Compliant Bowls Available

Viewing colors on screen or in print may change appearance. These images are as close as possible to actual colors, and are meant to represent colors and patterns that do have variation. Abstract vein patterns are unique by design. Each patterned marble top is one of a kind.