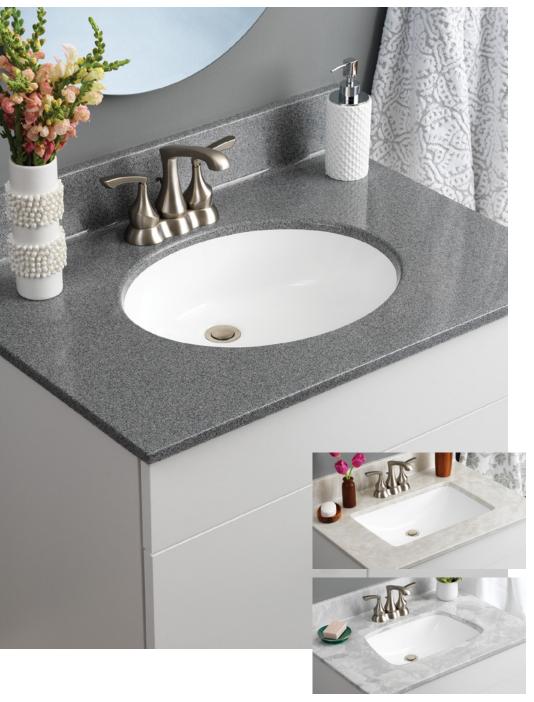

## CULTURED MARBLE VANITY TOPS

CLASSIC. BEAUTIFUL. AFFORDABLE.

Pair any color vanity top with white or biscuit color bowl

Creating beautiful designs for your bathroom projects is easy with Rynone Cultured Marble Vanity Tops. Available in an array of colors and patterns, they give you the custom look you want. This tough, resilient surface is ideal for projects that demand stylish durability. It's also surprisingly affordable compared to other options.

## **OPTIONS**

- 24 Colors
- Pair Any Color Vanity Top With White or Biscuit Color Bowl
- Available In Gloss or Satin Finish
- Standard Depths: 19", 22", Plus 19" X 17"
- Custom Sizes up to 144"
- 5 Integral Bowl Options
- Standard Eased Edge
- Loose Or Integral Backsplash
- · Aprons, Notches and Cutouts
- ADA-Compliant Bowls Available